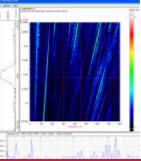

MTS I-Deas Pro

- MTS I-Deas Pro is our core software for data acquisition and processing. It allows for FFT, 1/3oct, order analysis, intensity measurements and much more.
- MTS uses most popular hardware solutions for signal acquisition. PXI systems from National Instruments are becoming our best sellers, as well as SONY and HEIM for portable solutions.