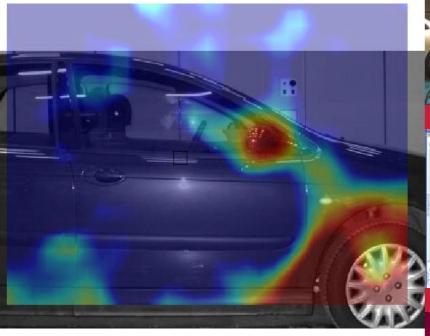

## MTS Sound Camera

- MTS Sound Camera works just like a still/video camera. The software delivers instantaneous snapshots and movies that let you visualize the behaviour of stationary or transient exterior noise sources.
- MTS Sound Camera allows for quick evaluation of the results and correction of the test setup, if required, before proceeding with the next test condition.